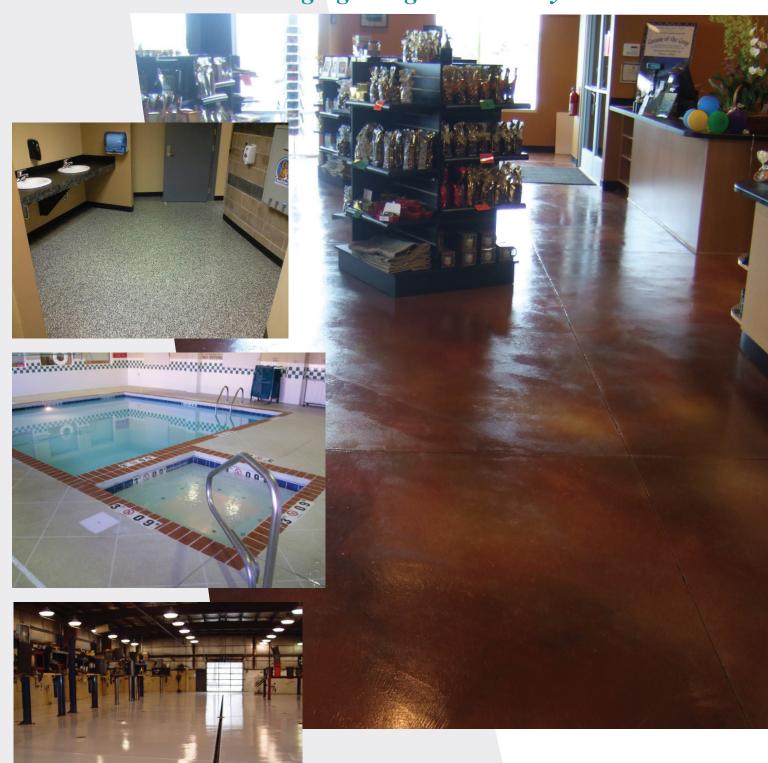

### Commercial

CTI provides a number of solutions for your business and industrial needs. Whether it's providing your company's logo to the entrance to your business or giving your warehouse a chemical resistant floor that can withstand forklift traffic, CTi has the coating that is right for you.

CTi provides a full line of urethane and epoxy floors that can give an automotive service bay, warehouse floor, commercial kitchen or other industrial areas a tough, chemical resistant floor that is easy to clean, dust free and gives the area a sharp, clean look. Our urethane and epoxy floors will also withstand airplane traffic and heavy machinery to keep your work area looking great.

In addition, CTi can put your company's logo and other designs to create a look that is one of a kind. Our commercial applications are designed to withstand heavy foot traffic, vehicular traffic and keep its great look for years.

#### CTI Commercial floors can be used in

Warehouses Airplane hangars Workshops Commercial Kitchens

Animal kennels and shelters

# Our commercial sealers can protect our decorative overlays in areas such as

Restaurant interiors and entrances

Hair Salons Schools

Mall and Plaza store fronts

Physical Performance Properties (Sealed with Pro Seal 200) – Dry Film