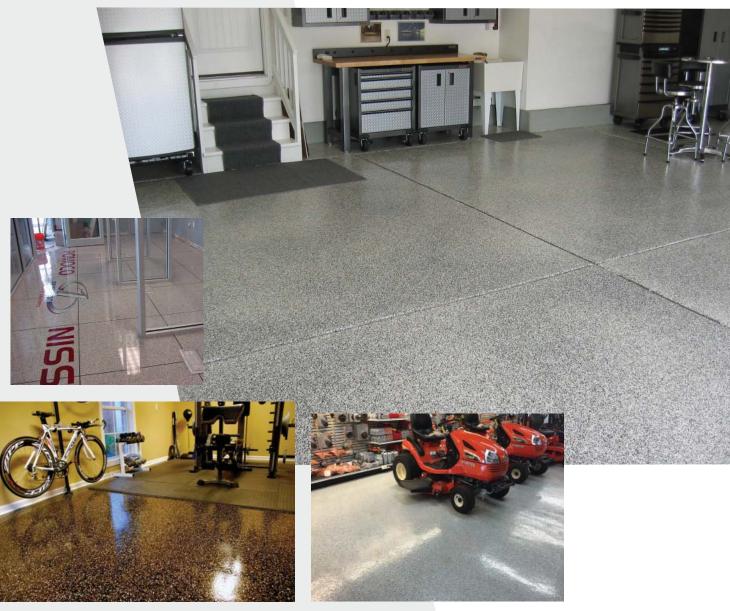

### **Durafleck 5000**

The CTi Durafleck 5000 finish provides a beautiful, durable, granite-like finish that is perfect for many areas around the home. Garage Floors, Basements, workshops, even countertops spring to life with the Durafleck 5000 System.

The Durafleck 5000 System is a state-of-the-art concrete coating that offers a stain resistant, easy to clean surface. Tougher than concrete, the Durafleck System resists wear and tear and wipes clean with a damp sponge or mop. It is the perfect surface for all high traffic, heavy use areas.

#### **Recommended Uses**

Residential Garages Workshops Basements