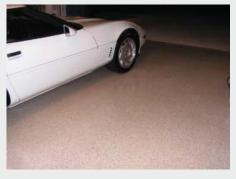

### **Durafleck 5000**

The CTi Durafleck 5000 finish provides a beautiful, durable, granite-like finish that is perfect for many areas around the home. Garage Floors, Basements, workshops, even countertops spring to life with the Durafleck 5000 System.

The Durafleck 5000 System is a state-of-the-art concrete coating that offers a stain resistant, easy to clean surface. Tougher than concrete, the Durafleck System resists wear and tear and wipes clean with a damp sponge or mop. It is the perfect surface for all high traffic, heavy use areas.

#### **Recommended Uses**

Residential Garages Workshops Basements