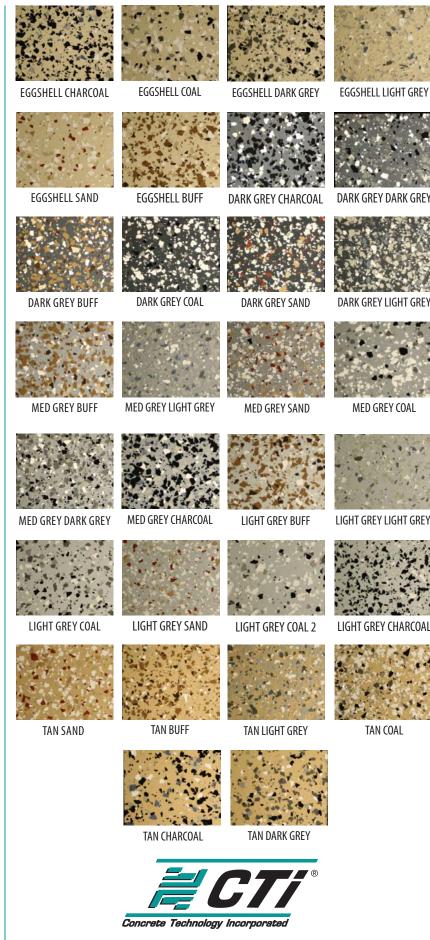

#### YOUR AUTHORIZED DEALER

Colors are matched as closely as possible to our standards. Colors may be affected by age, light and texture.

The color selector is designed to assist you in making your selection for CTi's Reflective Flooring Additive colors. CTi's Reflective Flooring additive colors are measured by weight (not volume) and are designed to be added to 100% solids epoxy. 1-4 pigment packs should be added per gallon of epoxy base, depending on the look desired. Mix thoroughly for 3 minutes to insure proper dispersion. CTi's Reflective Flooring may be used in other clear vehicles such as polyurethane, acrylic sealers and waterborne epoxies all with different effects.

To ensure proper color, the entire contents of the CTi's Reflective Flooring Additive should be used. Be sure to thoroughly read all application data on whatever vehicle you are adding the CTi's Reflective Flooring Additive to. Due to reproduction limitations, it is necessary that we reserve the right to allow for reasonable variations of application. Printed colors show approximate color without effect of dispersing techniques, finishing techniques or application procedure. Variation of application will also affect the final appearance